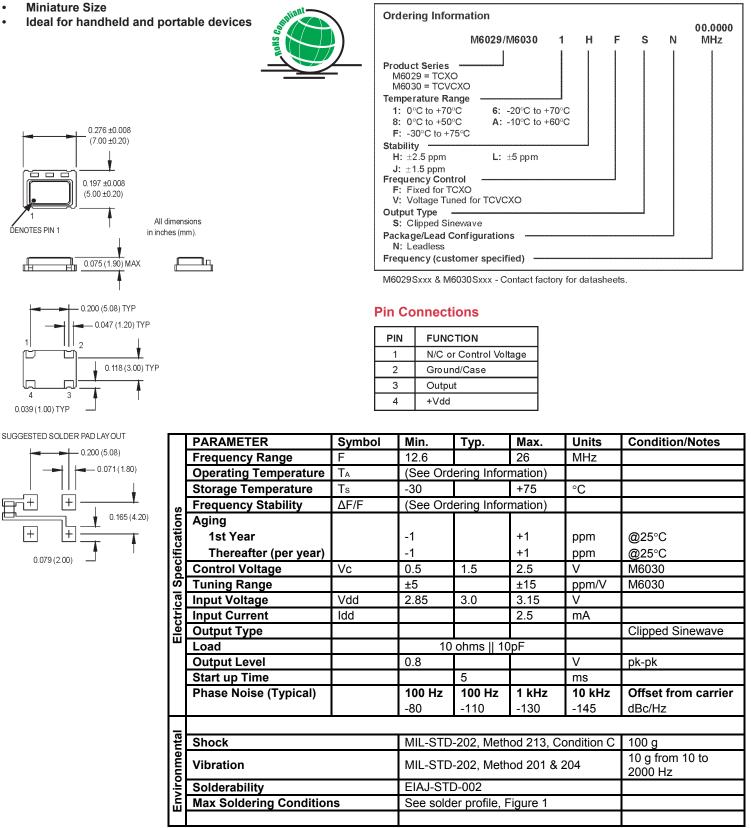

## M6029 and M6030 Series 5x7 mm, 3.0 Volt, Clipped Sinewave, TCXO/TCVCXO

Clipped Sinewave Load - see load circuit diagram #7.

MtronPTI reserves the right to make changes to the product(s) and service(s) described herein without notice. No liability is assumed as a result of their use or application.